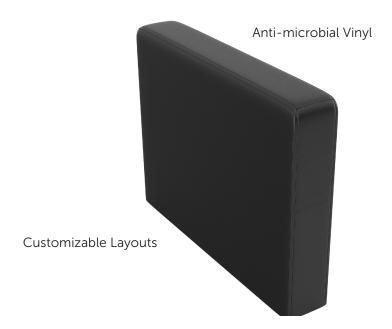

# Remix Modular Armrest & Modular Ottoman with Square Legs

#### Remix Modular Armrest (Model 975ARMBLACKU164)