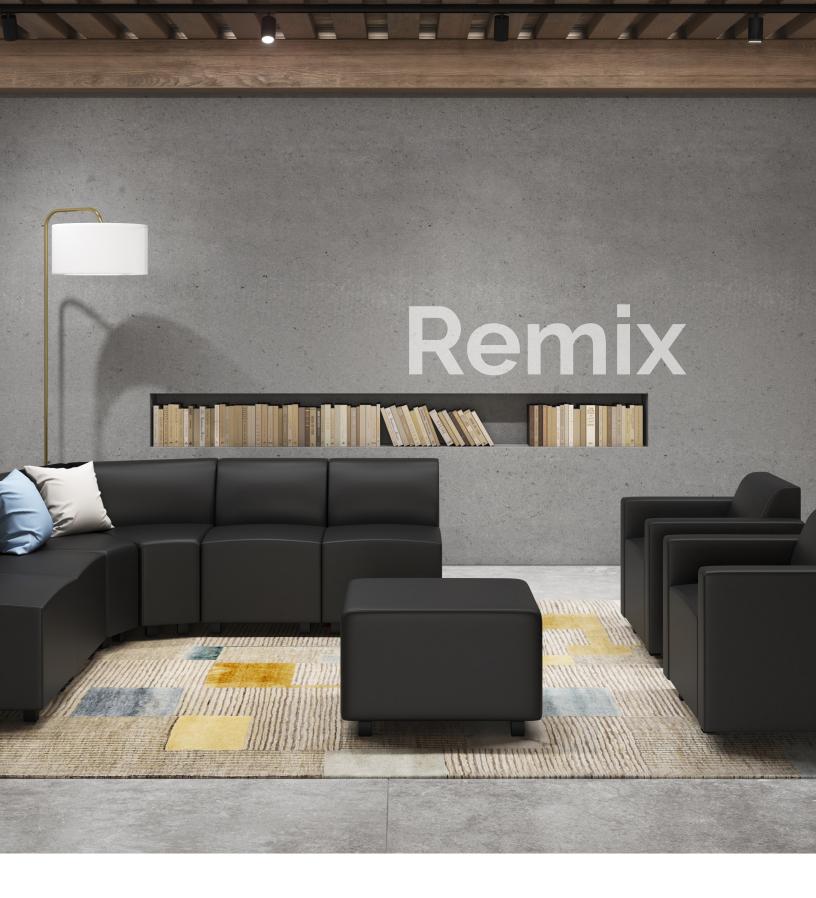

Remix Series | Modular Sofa

### Versatile + Contemporary

The Remix Seating series offers contemporary styling and modular design, making it perfect for any office environment. Customize your layout with versatile components, including a Single Seat, Corner Seat, Armrest, and Ottoman, to create the ideal configuration for collaborative spaces or quiet areas. Stocked in Black Anti-Microbial Vinyl, each piece provides durability, easy maintenance, and a healthier workspace, blending style and functionality for the modern office.

### Remix