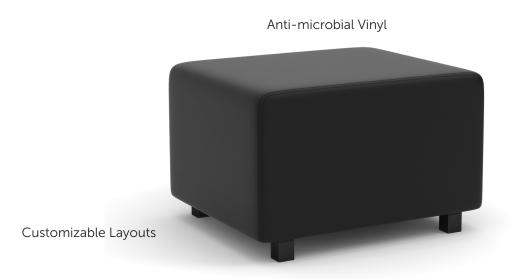

# Remix Modular Armrest & Modular Ottoman with Square Legs

#### Remix Modular Armrest (Model 975ARMBLACKU164)