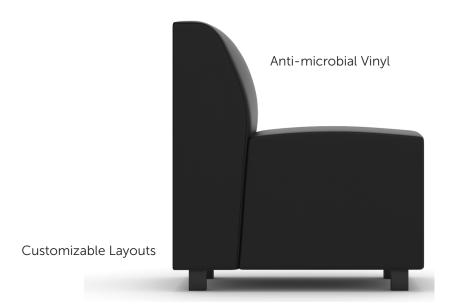

### **Single Seater with Sqaure Legs**

#### Remix Single Seater (Model 9750BLACKU164)

#### Materials

Anti-microbial Vinyl