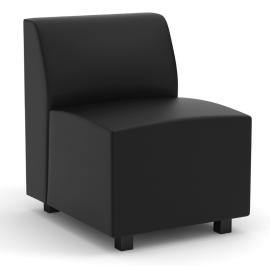

### **Single Seater with Sqaure Legs**

#### Remix Single Seater (Model 9750BLACKU164)