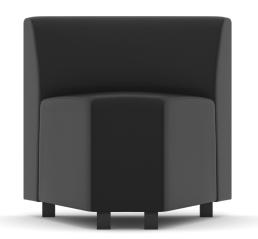

### **Corner Sofa with Square Legs**

The Remix Seating series offers contemporary styling and modular design, making it perfect for any office environment. Customize your layout with versatile components, including a Single Seat, Corner Seat, Armrest, and Ottoman, to create the ideal configuration for collaborative spaces or quiet areas. Stocked in Black Anti-Microbial Vinyl, each piece provides durability, easy maintenance, and a healthier workspace, blending style and functionality for the modern office.

#### Remix Modular Corner Sofa (Model 9755BLACKU164)

#### Remix Modular Corner Sofa (Model 9756BLACKU164)