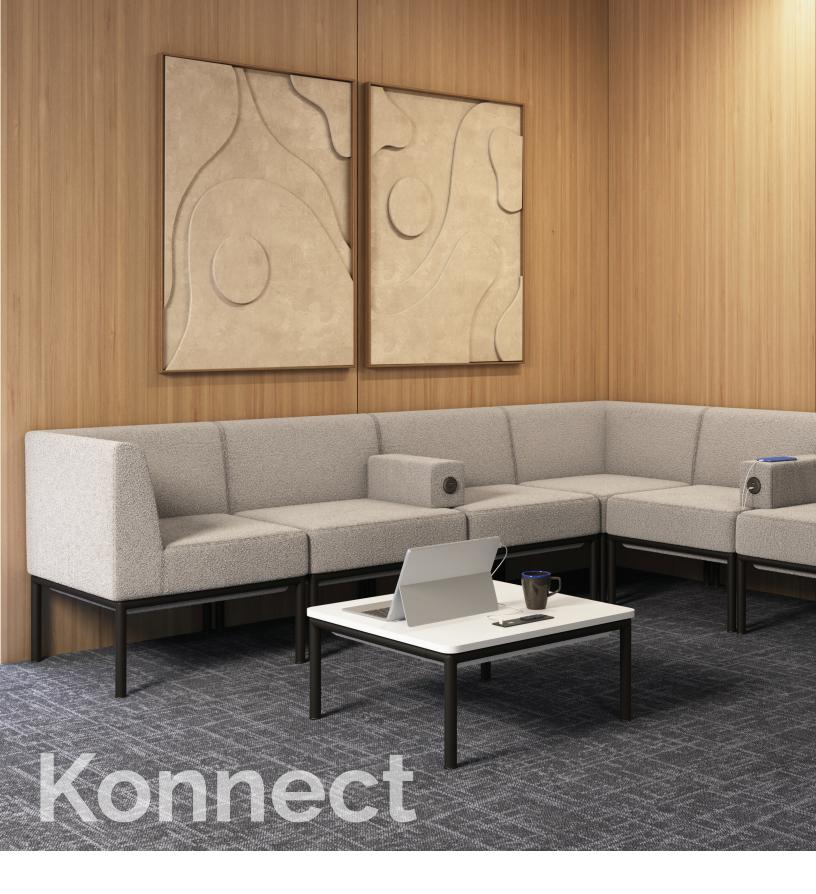

## Flexible & Functional

Konnect Modular Seating seamlessly blends modern design with exceptional functionality, making it the perfect solution for stylish reception areas, hybrid work environments and collaborative spaces. With its flexible modular components and built-in connectivity features, Konnect offers the ultimate in comfort, style, and adaptability for today's dynamic workspaces. Stocked in durable, high-quality upholstery, it enhances any space with both elegance and practicality.

### **Modular Seating**

Single Seat: 82331 + Metal Base: 82330 Kit No. CHK82331BLKBGE17

Corner Seat: 82332 + Metal Base: 82330 Kit No. CHK82332BLKBGE17

Ottoman: 82333 + Metal Base: 82330 Kit No.CHK82333BLKBGE17

#### Modular Table

Built in Power Module