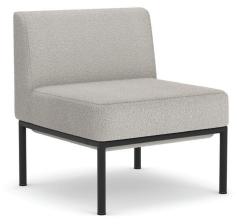

### **Modular Seating**

Single Seat: 82331 + Metal Base: 82330 Kit No. CHK82331BLKBGE17

Corner Seat: 82332 + Metal Base: 82330 Kit No. CHK82332BLKBGE17

Ottoman: 82333 + Metal Base: 82330 Kit No.CHK82333BLKBGE17

#### Specifications (inches)

CHK82331BLKBGE17 W 25" x D 25" x H 40.6"

CHK82332BLKBGE17 W 25" x D 25" x H 40.6"

CHK82333BLKBGE17 W 25" x D 25" x H 18.2"

82334BGE17 W 5.5" x D 15.7" x H 10.2"

CHK82335BLKWHT: W 25.6" x D 25.6" x H 12"