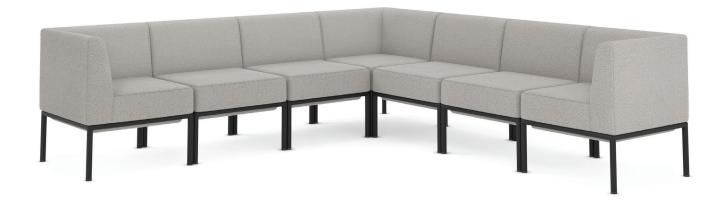

### **Modular Seating**

Single Seat: 82331 + Metal Base: 82330 Kit No. CHK82331BLKBGE17

Corner Seat: 82332 + Metal Base: 82330 Kit No. CHK82332BLKBGE17

Ottoman: 82333 + Metal Base: 82330 Kit No.CHK82333BLKBGE17

#### Modular Flexibility