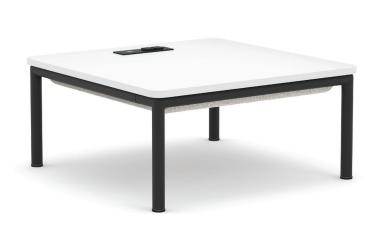

#### Modular Table

Built in Power Module

#### Specifications (inches)

CHK82331BLKBGE17 W 25" x D 25" x H 40.6"

CHK82332BLKBGE17 W 25" x D 25" x H 40.6"

CHK82333BLKBGE17 W 25" x D 25" x H 18.2"

82334BGE17 W 5.5" x D 15.7" x H 10.2"

CHK82335BLKWHT: W 25.6" x D 25.6" x H 12"