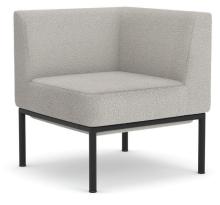

### **Modular Seating**

Single Seat: 82331 + Metal Base: 82330 Kit No. CHK82331BLKBGE17

Corner Seat: 82332 + Metal Base: 82330 Kit No. CHK82332BLKBGE17

Ottoman: 82333 + Metal Base: 82330 Kit No.CHK82333BLKBGE17

#### Specifications (inches)

CHK82331BLKBGE17 W 25" x D 25" x H 40.6"

CHK82332BLKBGE17 W 25" x D 25" x H 40.6"

CHK82333BLKBGE17 W 25" x D 25" x H 18.2"

82334BGE17 W 5.5" x D 15.7" x H 10.2"

CHK82335BLKWHT: W 25.6" x D 25.6" x H 12"