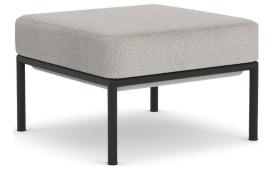

### **Modular Seating**

Single Seat: 82331 + Metal Base: 82330 Kit No. CHK82331BLKBGE17

Corner Seat: 82332 + Metal Base: 82330 Kit No. CHK82332BLKBGE17

Ottoman: 82333 + Metal Base: 82330 Kit No.CHK82333BLKBGE17

#### Specifications (inches)

CHK82331BLKBGE17 W 25" x D 25" x H 40.6"

CHK82332BLKBGE17 W 25" x D 25" x H 40.6"

CHK82333BLKBGE17 W 25" x D 25" x H 18.2"

82334BGE17 W 5.5" x D 15.7" x H 10.2"

CHK82335BLKWHT: W 25.6" x D 25.6" x H 12"