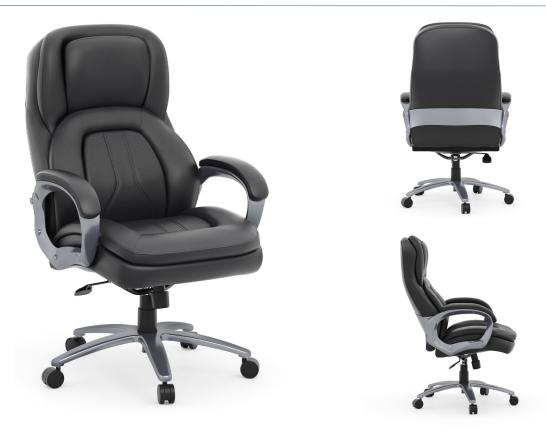

# **Kingston**

The Kingston Chair is the ultimate choice for big & tall seating. Crafted with anti-microbial PU, it's designed to support up to 400 pounds with ease. A reinforced mechanism, along with reinforced arms and a sturdy base, ensures exceptional safety, stability, and durability. With its high back and premium construction, the Kingston Chair delivers both comfort and confidence, making it the perfect addition to any professional workspace.

## Big & Tall High Back Chair (Model 8810)

#### Features

- Reinforced mech, arm and base to support up to 400lbs
- Adjustable seat height
- 360° swivel
- Extra lumbar foam for added back support
- Layered cushion seat for added comfort