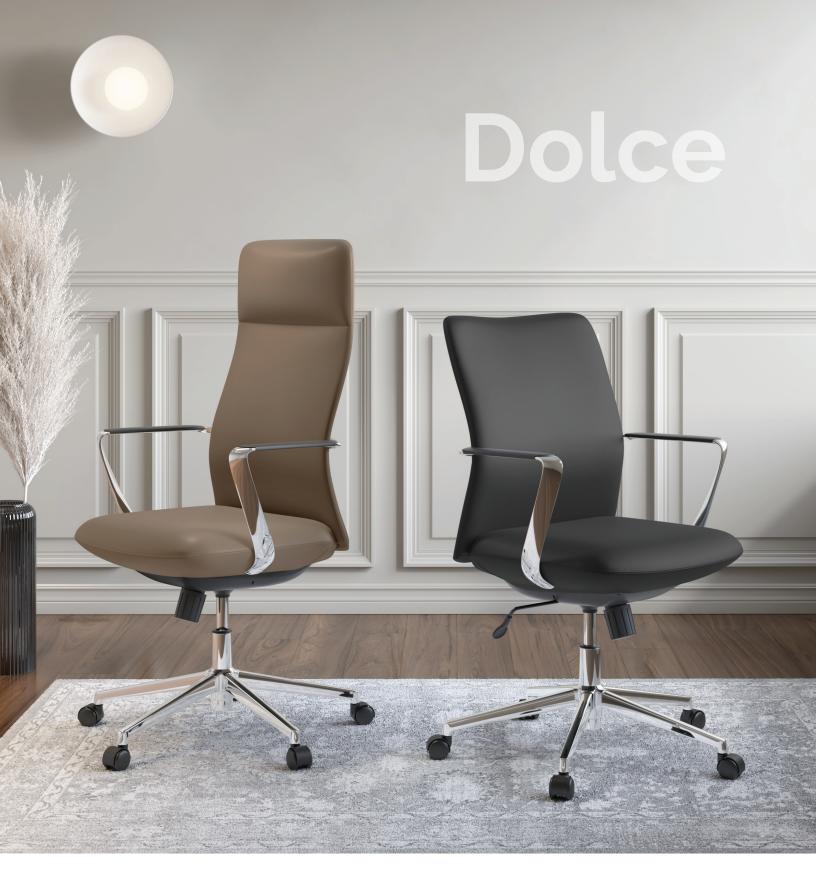

## Elegance & Durability

The Dolce Series combines timeless sophistication with functional design, perfect for executive and meeting spaces. The collection includes High Back and Mid Back Tilter Chairs, each featuring aluminum arms and a polished chrome base. The Dolce chairs are an ideal choice for professional settings that demand both elegance and durability.

## Dolce High Back Chair (Model 82621)

## **Color Options**

Brown 82621CHRBRN811

Scan to see the chair in your space

Augmented Reality