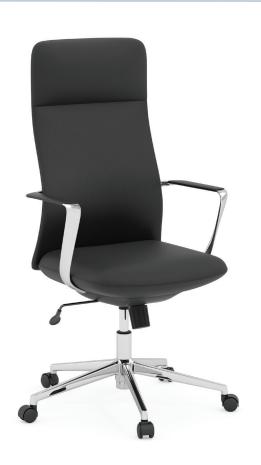

## **Mid Back Chair**

## Dolce Mid Back Chair (Model 82622)

## **Color Options**

Black 82622CHRBLK01

Brown 82622CHRBRN811

Scan to see the chair in your space

Augmented Reality