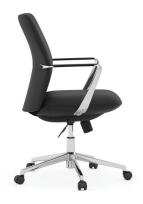

## **Mid Back Chair**

# Elegance & Durability

The Dolce Series combines timeless sophistication with functional design, perfect for executive and meeting spaces. The collection includes High Back and Mid Back Tilter Chairs, each featuring aluminum arms and a polished chrome base. The Dolce chairs are an ideal choice for professional settings that demand both elegance and durability.

## Dolce Mid Back Chair (Model 82622)

## Features

- Adjustable seat height
- Tension and tilt control
- Built-in Lumbar Support

## Specifications (inches)

W 23.8" x D 25.6" x H 36.6" - 39"