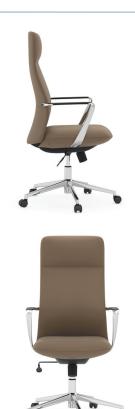

## Dolce High Back Chair (Model 82621)

## **Color Options**

Brown 82621CHRBRN811

Scan to see the chair in your space

Augmented Reality