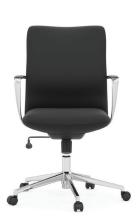

Mid and High Back Chair

## **High Back Chair**

## Elegance & Durability

The Dolce Series combines timeless sophistication with functional design, perfect for executive and meeting spaces. The collection includes High Back and Mid Back Tilter Chairs, each featuring aluminum arms and a polished chrome base. The Dolce chairs are an ideal choice for professional settings that demand both elegance and durability.

## Dolce High Back Chair (Model 82621)

## **Features**

- Adjustable seat height
- Tension and tilt control
- Built-in Lumbar Support

## Specifications (inches)

W 23.8" x D 25.6" x H 44.5" - 46.9

## Materials

- Anti-Microbial PU
- Chrome
- Metal