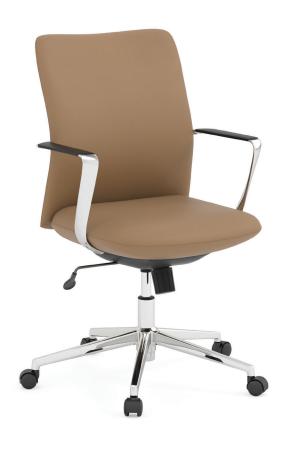

## **Mid Back Chair**

# Elegance & Durability

The Dolce Series combines timeless sophistication with functional design, perfect for executive and meeting spaces. The collection includes High Back and Mid Back Tilter Chairs, each featuring aluminum arms and a polished chrome base. The Dolce chairs are an ideal choice for professional settings that demand both elegance and durability.

## Dolce Mid Back Chair (Model 82622)

## Features

- Adjustable seat height
- Tension and tilt control
- Built-in Lumbar Support

## Specifications (inches)

W 23.8" x D 25.6" x H 36.6" - 39"