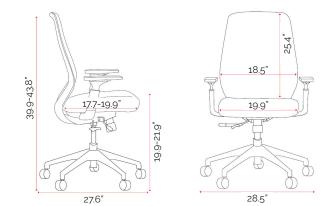

### Specifications.

| <ul> <li>Breathable mesh back</li> <li>Simple mechanism with 2 locking positions</li> <li>Depth adjustable seat slider</li> <li>Molded seat foam</li> <li>Gray nylon 5 star base with nylon PU castors</li> <li>2D adjustable armrests</li> </ul> | Overall<br>Back<br>Seat<br>Seat Height | (inches)<br>28.5w/27.6d/39.9-43.8h<br>18.5w/25.4h<br>19.9w/17.7-19.9d<br>19.9-21.9h | <b>(mm)</b><br>725w/700d/1013-1113h<br>470w/645h<br>505w/450-505d<br>455-555h |
|---------------------------------------------------------------------------------------------------------------------------------------------------------------------------------------------------------------------------------------------------|----------------------------------------|-------------------------------------------------------------------------------------|-------------------------------------------------------------------------------|
|                                                                                                                                                                                                                                                   | Fabric Metera                          | age (seat only) 0.47yd                                                              | 0.43m                                                                         |