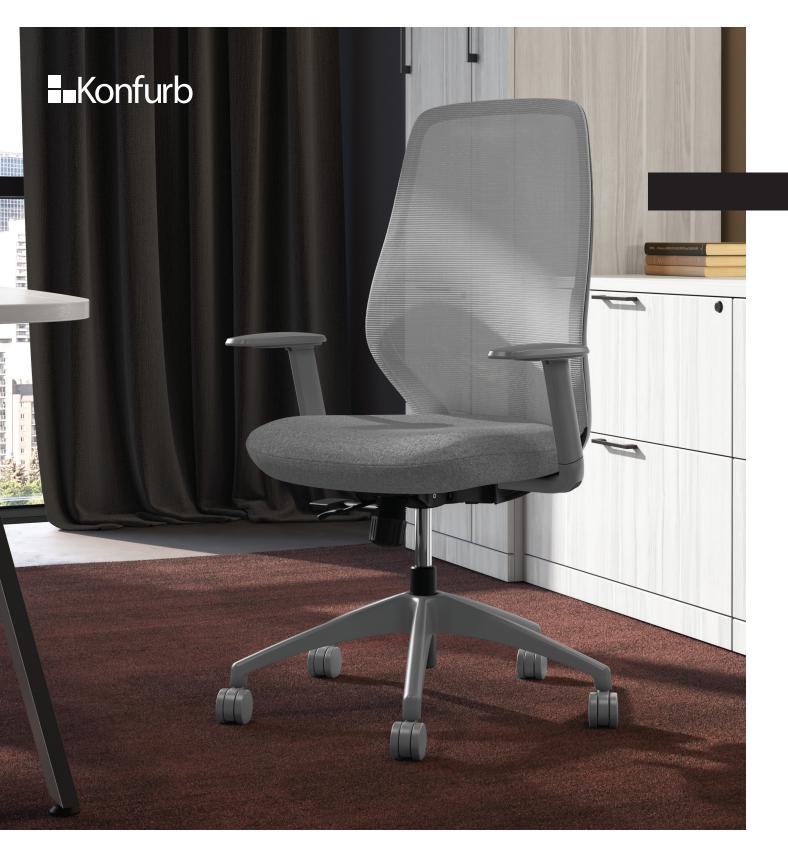

# Konfurb AX Task

The Konfurb AX Task chair combines sleek design with practical functionality. It features ergonomic adjustments, including a user-friendly mechanism with two favourite positions locked in for your convenience. Comfort is guaranteed with a breathable mesh back and a depth-adjustable seat slider. The gray color complements any modern office environment, adding a touch of elegance. The Konfurb AX Task chair is the ideal choice for enhancing wellbeing in the workplace or home office.