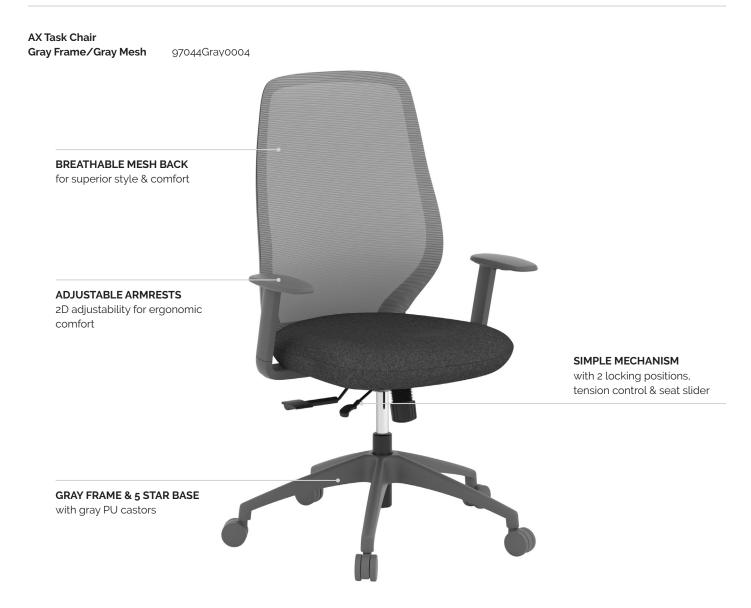

#### Key Features & Benefits.

#### Features.

### Specifications.

| <ul> <li>Breathable mesh back</li> <li>Simple mechanism with 2 locking positions</li> <li>Depth adjustable seat slider</li> <li>Molded seat foam</li> <li>Gray nylon 5 star base with nylon PU castors</li> <li>2D adjustable armrests</li> </ul> | Overall<br>Back<br>Seat<br>Seat Height | (inches)<br>28.5w/27.6d/39.9-43.8h<br>18.5w/25.4h<br>19.9w/17.7-19.9d<br>19.9-21.9h | <b>(mm)</b><br>725w/700d/1013-1113h<br>470w/645h<br>505w/450-505d<br>455-555h |
|---------------------------------------------------------------------------------------------------------------------------------------------------------------------------------------------------------------------------------------------------|----------------------------------------|-------------------------------------------------------------------------------------|-------------------------------------------------------------------------------|
|                                                                                                                                                                                                                                                   | Fabric Metera                          | age (seat only) 0.47yd                                                              | 0.43m                                                                         |