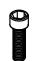

## IN THE CARTON:

M6 × 20

M6 × 28

## **INSTRUCTIONS:**

| RUCTIONS:                                                                            |                                                                                      |
|--------------------------------------------------------------------------------------|--------------------------------------------------------------------------------------|
| For Acrylic Panels (PLTAP) use the shorter bolt ( M6 x 20 ) and discard longer bolt. | For Acrylic Panels (PLTAP) use the shorter bolt ( M6 x 28 ) and discard longer bolt. |
| Acrylic Panel (PLTAP)                                                                | Fabric Panel (PLTFP)                                                                 |
| PLTSBUDMDUALSI 5mm M6 × 20                                                           | 15mm<br>M6 × 28                                                                      |
| PLTSDTMSI 5mm  M6 × 20                                                               | 15mm<br>M6 × 28                                                                      |
| PLTSBUDMSGLSI 5mm  M6 × 20                                                           | 15mm<br>M6 × 28                                                                      |