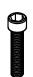

## IN THE CARTON:

M6 × 20

M6 × 28

## **INSTRUCTIONS:**

| RUCTIONS:                                                                            |                                                                                      |
|--------------------------------------------------------------------------------------|--------------------------------------------------------------------------------------|
| For Acrylic Panels (PLTAP) use the shorter bolt ( M6 x 20 ) and discard longer bolt. | For Acrylic Panels (PLTAP) use the shorter bolt ( M6 x 28 ) and discard longer bolt. |
| Acrylic Panel (PLTAP)                                                                | Fabric Panel (PLTFP)                                                                 |
| PLTSBUDMDUALSI 5mm M6 × 20                                                           | 15mm<br>M6 × 28                                                                      |
| PLTSDTMSI 5mm  M6 × 20                                                               | 15mm<br>M6 × 28                                                                      |
| PLTSBUDMSGLSI 5mm  M6 × 20                                                           | 15mm<br>M6 × 28                                                                      |