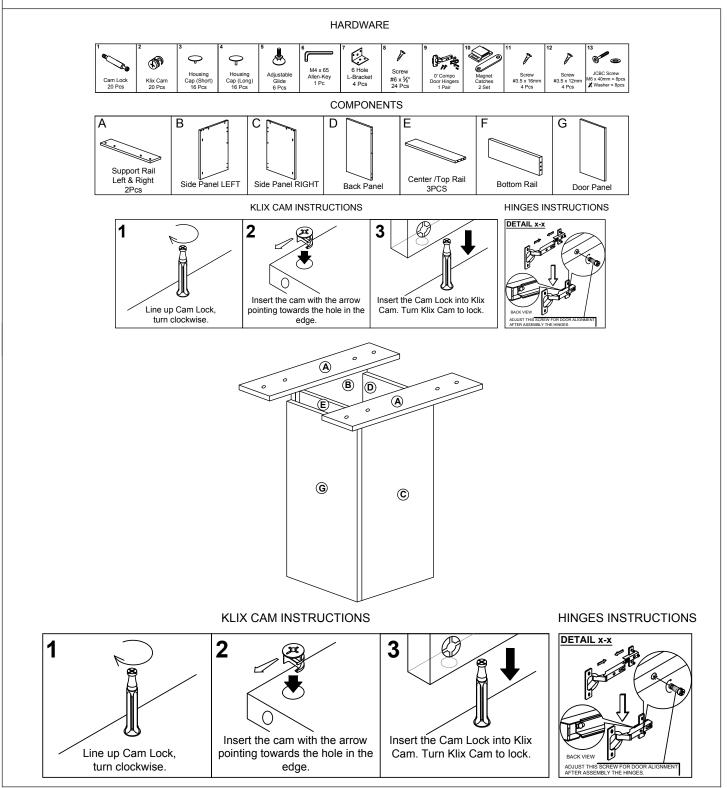

# ASSEMBLY INSTRUCTIONS MODEL: PLCUBED2040

**PERFORMANCE** FURNISHINGS

Before assembly, please remove all parts from the carton, verifying that you have the correct quantities, and read all the instructions.

### IN THE CARTON:



## ASSEMBLY INSTRUCTIONS MODEL: PLCUBED2040

**PERFORMANCE** FURNISHINGS

#### **INSTRUCTIONS:**



#### A ATTENTION A

Place all wooden parts on a clean, smooth surface to prevent them from being scratched.

Check to be sure that you have all parts and hardware. Remove all wrapping materials, including staples and packing straps before you start to assemble. Do not tighten all screws/bolts until all completely assembled. Keep all hardware parts out of reach of children. If any parts are missing, broken, damaged or worn, stop use of product until repairs have been made using factory authorized parts. Failure to follow these warnings may result in injury.