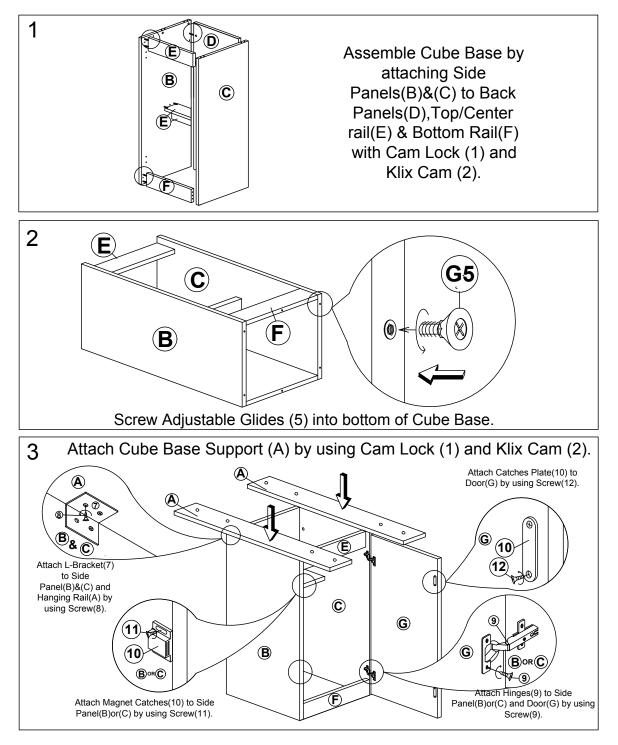

# ASSEMBLY INSTRUCTIONS MODEL: PLCUBED2040

**PERFORMANCE** FURNISHINGS

Before assembly, please remove all parts from the carton, verifying that you have the correct quantities, and read all the instructions.

### IN THE CARTON:



## ASSEMBLY INSTRUCTIONS MODEL: PLCUBED2040

**PERFORMANCE** FURNISHINGS

#### **INSTRUCTIONS:**



#### A ATTENTION A

Place all wooden parts on a clean, smooth surface to prevent them from being scratched.

Check to be sure that you have all parts and hardware. Remove all wrapping materials, including staples and packing straps before you start to assemble. Do not tighten all screws/bolts until all completely assembled. Keep all hardware parts out of reach of children. If any parts are missing, broken, damaged or worn, stop use of product until repairs have been made using factory authorized parts. Failure to follow these warnings may result in injury.