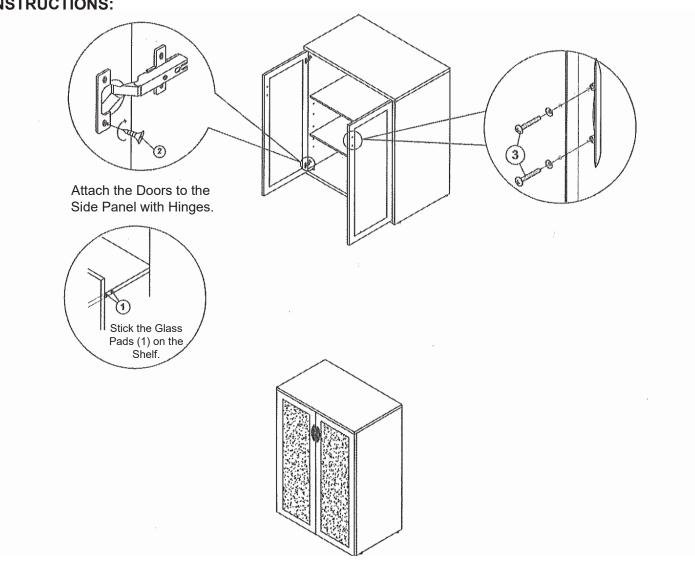

2DR SET

Before assembly, please remove all parts from the carton, verifying that you have the correct quantities, and read all the instructions.

## IN THE CARTON:





\*HARDWARE FROM PL152

## **INSTRUCTIONS:**



## ▲ ATTENTION ▲

Place all wooden parts on a clean and smooth surface such as a rug or carpet to avoid the parts from being scratched. Check that you have all parts and hardware.

Remove all wrapping materials, including staples & packing straps before you start to assemble.

Do not tighten any screws or bolts until the unit is completely assembled.

Keep all hardware parts out of reach of children. There may be extra hardware when install is complete.